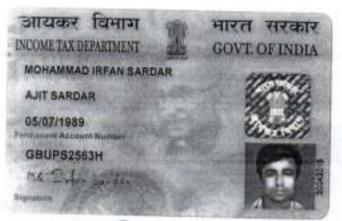

(Asit Kumar Joarder) ADDITIONAL REGISTRAR OF ASSURANCE OFFICE OF THE A.R.A. -IV KOLKATA Kolkata, West Bengal

Query No:-19040001028868/2018, 02/07/2018 04:24:38 PM KOLKATA (A.R.A. - IV)

Pramanik and (viii) SMT. PURBA PRAMANIK, (PAN No. BXXPP5965Q), daughter of late Dipankar Pramanick, all residing at 18/2/2, Debendra Ganguly Road, Shibpur, P.O.- Shibpur, P.S. Shibpur, Howrah- 711103, West Bengal, all by religion Hindu, Nationality Indian, by Occupation Business and Housewives, represented by their Constituted Power Attorney namely (1) <u>MD.</u> <u>SAMIRUL SARDAR</u> (PAN No.FDXPS3333D) and (2) <u>MD. IRFAN</u> <u>SARDAR</u>, (PAN No.GBUPS2563H), both son of Aziz Sardar, both residing at Hatiara Pir Saheb More, P.O.- Hatiara. P.S.- New Town, Kolkata – 700157, District- North 24 Parganas, West Bengal, both by religion Islam, by Nationality- Indian, by Occupation- Business, hereinafter referred to as Party of the First Part.

ভারতের নির্বাচন কমিশন HESE HE ELECTION COMMISSION OF INDIA IDENTITY CARD YMM1233048 হরফান সরদার নিৰ্বাচকেৰ নাম Elector's Name 🕴 irfan Sanlar লিকাৰ নাম : আজিজ সরদার Father's Name : Aziz Sardar Fm/Sex : 11/M Date of Birth : XX/XX/1989

Md: Inton Sordan