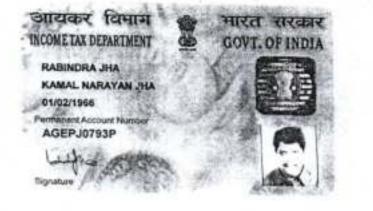

- 3.1.1 Purchaser: ANURODH VYAPAR PRIVATE LIMITED, (PAN-AAQCA2243L), incorporated under the Companies Act, 2013, having its registered office at Khamar, Langolpota, Bishnupur, P.S-Rajarhat, P.O-Bishnupur, Pin: 700 135, Dist: North 24 Parganas, W.B., represented by its Authorised Signatory MR. RABINDRA JHA (PAN No. AGEPJ0793P), son of Late Kamal Narayan Jha, residing at 190, Raja Ram Mohan Roy Road, P.O. Barisha. P.S. Haridevpur, Kolkata 700 008, of the Second Part.
- 3.1.2 The terms Owners/Vendors and Purchaser shall unless excluded by or repugnant to the context be deemed to mean and include its directors, office bearers, executors, legal representatives, administrators, assigns and all persons claiming under or through it.